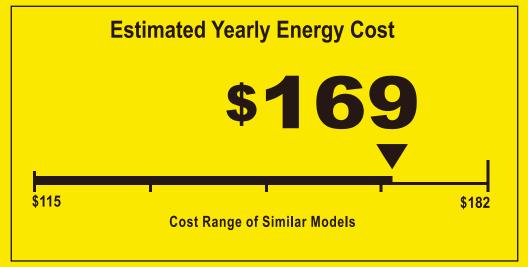

## EMERGYGUIDE

Room Air Conditioner
Without Reverse Cycle
With Louvered Sides

Coast Air Model:CEG-183A Capacity: 18,500 BTUs

**10.7** 

**Combined Energy Efficiency Ratio** 

## Your cost will depend on your utility rates and use.

- Cost range based only on models of similar capacity without reverse cycle and with louvered sides.
- Estimated energy cost based on a national average electricity cost of 13 cents per kWh and a seasonal use of 8 hours a day over a 3 month period.
- For more information, visit www. ftc.gov/energy.